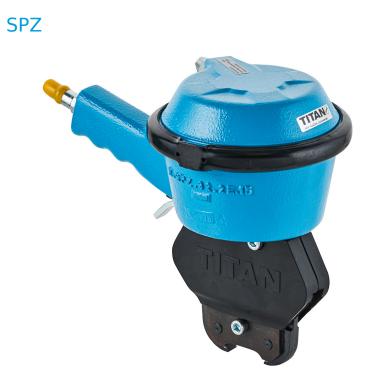

## "Simple" in two variants

If you need a simple steel strap sealer for circular and flat packages, the SPZ from TITAN is the best choice. To sum up its characteristics: Robust pneumatic technology, ergonomic design, a weight of just 3.3 kg and single-notch seal joint for seal types RSK / RSL 19, RSK / RSL 25 and RSK / RSL 32. Handling and operation are intuitive, and maintenance is very user-friendly. By the way: This simple tool is available in two variants:

Thanks to their different grip angles, SPZ-E and SPZ-W meet the needs of a wide range of users. The matching tensioner for the SPZ is the TITAN PR33; if one notch is not enough, you can resort to the TITAN DPZ-L with double notch.

## **Technical Data**

| Kind of drive (sealing) | Pneumatic                                                       |
|-------------------------|-----------------------------------------------------------------|
| Seal (Type)             | RSK, RSL                                                        |
| Dimensions              | 300 x 210 x 240 mm (L x W x H)<br>11.8 x 8.3 x 9.4" (L x W x H) |
| Weight                  | 3.3 kg 7.3 lb                                                   |
| Air pressure            | max. 6 bar flow pressure                                        |