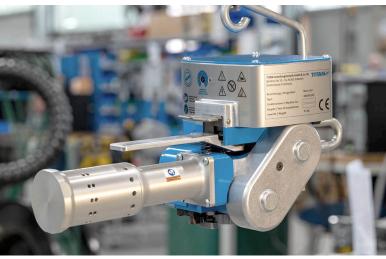

By loosening a few screws, all wearing parts can be replaced in less than 10 minutes. This requires only three items in the spare parts system. The replaceable capper unit is subsequently serviced by TITAN (replacement system).

The purely electrical mode of operation makes the unit independent of compressed air and enables mains-operated continuous operation at packing stations as well as reloading for mobile use in the field.

### **Technical Data**

| Kind of drive       | Electric                                                                                                                |
|---------------------|-------------------------------------------------------------------------------------------------------------------------|
| Tension force       | max. 5,000 N (adjustable)                                                                                               |
| Seal                | RS 13, 16, 19                                                                                                           |
| Dimensions          | 426 x 148 x 259 mm suspension hook included                                                                             |
| Power supply system | 25 V – 3.1 Ah Li-lon                                                                                                    |
| Strap/Joint         |                                                                                                                         |
| Type of strap       | Steel strap                                                                                                             |
| Strap               | Automatenband<br>MEGABAND®                                                                                              |
| Strap width         | 13, 16, 19 mm                                                                                                           |
| Strap thickness     | 0.40 - 0.60 mm (Automatenband)<br>0.40 - 0.63 mm (MEGABAND®)                                                            |
| Kind of seal        | Seal-joint (single notch)                                                                                               |
| Application         | Strapping of round and flat packages (e.g. sectional steel, bundles, pipes, coils, etc.) for stationary and mobile use. |