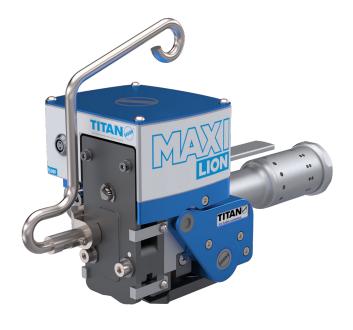

# The MAXI-LION is the new, innovative battery-powered device for 13 – 19 mm steel strapping, designed for single notch sleeve sealing.

Designed for stationary as well as mobile use, it is the optimal combination device for daily 24/7 use in the industrial environment. As usual, the operating concept is both robust and simple.

By loosening a few screws, all wearing parts can be replaced in less than 10 minutes. This requires only three items in the spare parts system. The replaceable capper unit is subsequently serviced by TITAN (replacement system).

The purely electrical mode of operation makes the unit independent of compressed air and enables mains-operated continuous operation at packing stations as well as reloading for mobile use in the field.