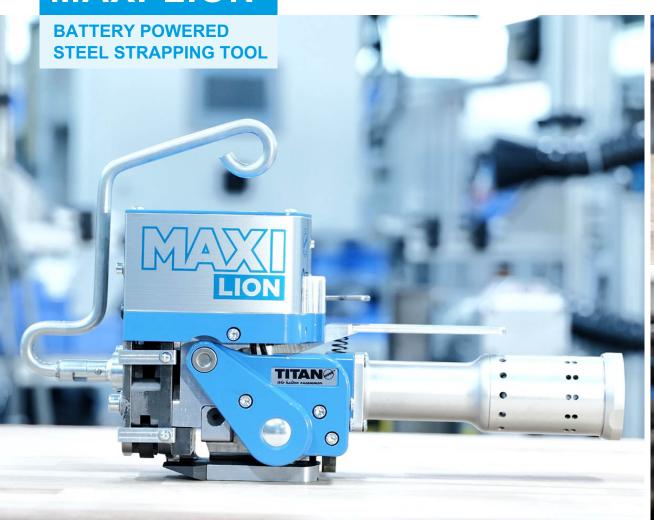

# The MAXI-LION is the new, innovative battery-powered device for 13 – 19 mm steel strapping, designed for single notch sleeve sealing.

Designed for stationary as well as mobile use, it is the optimal combination device for daily 24/7 use in the industrial environment. As usual, the operating concept is both robust and simple.

By loosening a few screws, all wearing parts can be replaced in less than 10 minutes. This requires only three items in the spare parts system. The replaceable capper unit is subsequently serviced by TITAN (replacement system).

The purely electrical mode of operation makes the unit independent of compressed air and enables mains-operated continuous operation at packing stations as well as reloading for mobile use in the field.