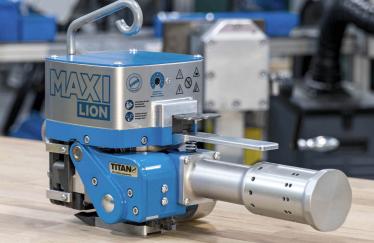

BATTERY POWERED STEEL STRAPPING TOOL

TITAN (See Second Secon

# The MAXI-LION is the new, innovative battery-powered device for 13 – 19 mm steel strapping, designed for single notch sleeve sealing.

Designed for stationary as well as mobile use, it is the optimal combination device for daily 24/7 use in the industrial environment. As usual, the operating concept is both robust and simple.

# **MAXI-LION**